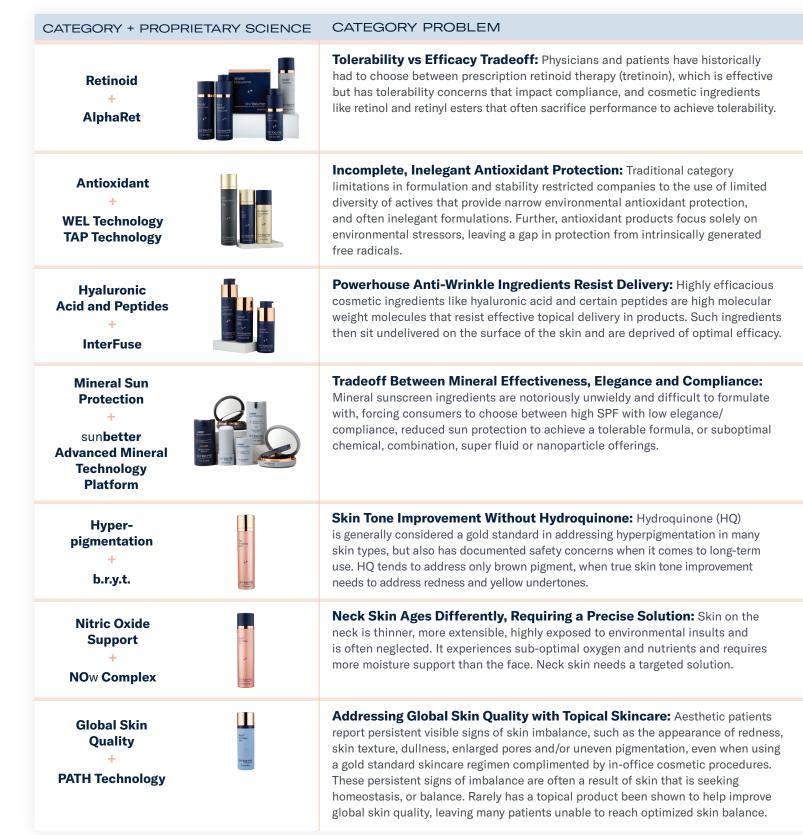

#### CATEGORY SOLUTION

**AlphaRet:** Our proprietary ELR compound, a double-conjugated retinoid/ alpha hydroxy acid molecule, achieves best-in-class product performance with little-to-no irritation and thus eliminates the long-standing efficacytolerability tradeoff.

**WEL and TAP Technologies:** Combining WEL and TAP Technologies, provide the most advanced and comprehensive antioxidant protection and repair available. WEL is a proprietary complex of Vitamins C & E, plus 17 other antioxidants to provide broad, dynamic support across the Water, Enzymatic and Lipid compartments of the skin. TAP Technology adds a super-potent antioxidant that targets intrinsic oxidative stress and supports the skin's renewal process.

#### **Targeted Delivery of High-Performance Ingredients:**

Our proprietary InterFuse Technology aids the delivery of intact macro molecules (HA, peptides, etc.) for targeted and visible results.

#### **High-Performance Mineral Protection, In Elegant Formats:**

sun**better** Advanced Mineral Protection (A.M.P.) Technology Platform delivers ultra-high performing sun protection and comprehensive efficacy with previously unattainable elegance across multiple product formats, including options to accommodate patient's preference, skin type and tone.

#### **Comprehensive Even-ing of Skin Tone Across Skin Types**

**Without HQ:** b.r.y.t. (brown, red, yellow tone) Technology is a multi-action skin tone corrector that delivers a visible reduction in hyperpigmentation while also improving the appearance of redness, yellowness and sallowness that often accompanies hyperpigmentation and photodamage.

Harness the Power of Nitric Oxide (NO) Creation: NOw Complex uniquely supports and delivers Arginine topically, where Arginine reservoirs enable access for the body to create NO on demand. With supplemental NO support, neck skin looks firmer and more resilient, and the appearance of crepiness, laxity and texture improve.

**PATH Technology:** PATH Technology is an expert system of plant-based adaptogens that supports the skin's natural ability to adapt and achieve balance. Mystro Active Balance Serum, fueled by PATH Technology, improves global skin quality and the visible signs of imbalance such as the appearance of redness, skin texture, dullness, pore size and/or uneven pigmentation helping to achieve a youthful-looking glow.